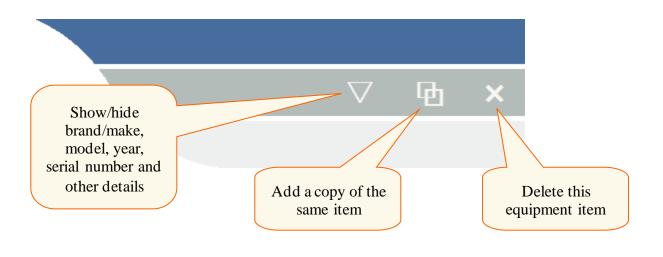

The icons in the top right-hand corner of each equipment item can be used to:

- Show/hide the additional equipment details used in the quote documents (brand/make, model, year, serial number, etc.) Whether these details will be initially displayed for new items will depend on the state of the Equipment Details checkbox on the Preferences page.
- Create a copy of the same item. This function will replicate all the input details except for those that need to be filled in for each item of equipment separately (serial number and identification number for general items and registration number, engine number and VIN/chassis number for motor vehicles).
- Delete the equipment item. This icon is only displayed if the quote has multiple items of equipment.